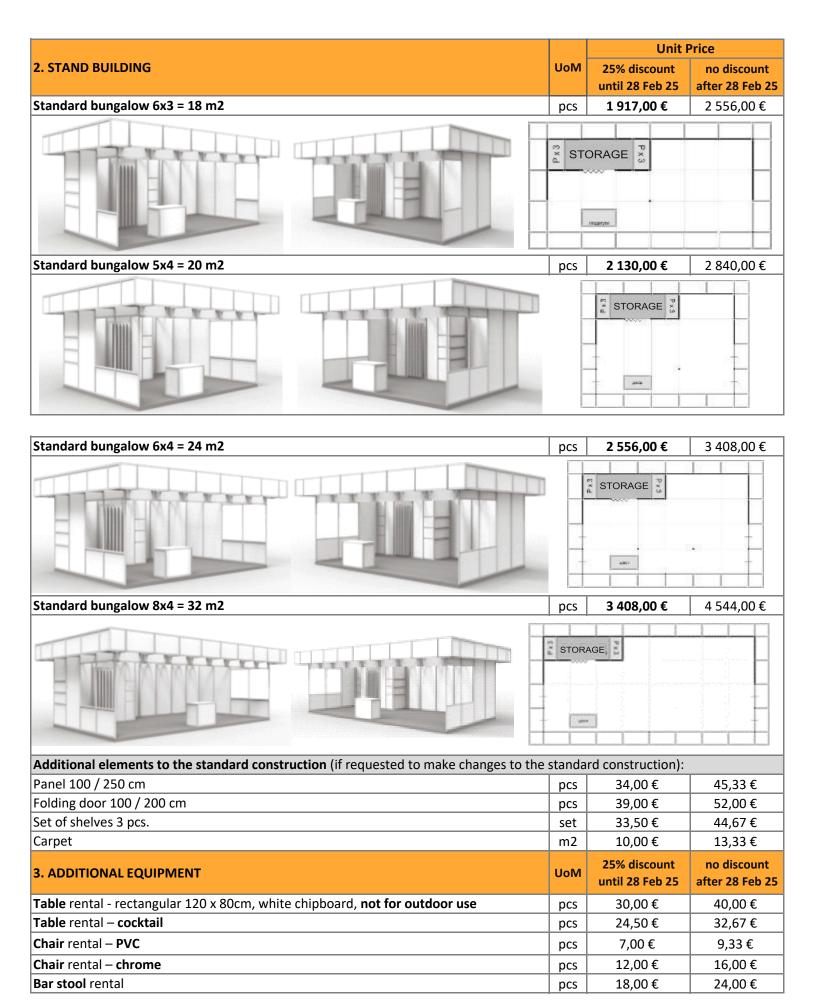

| Tent, Pagoda type 5 x 5 = 25 m2                                                                                                                                                                                                                                                                                                                                                                                                                                                                                                                                                                                                                                                                                                                                                                                                                                                                                                                                                                                                                                                                                                                                                                                                                                                                                                                                                                                                                                                                                                                                                                                                                                                                                                                                                                                                                                                                                                                                                                                                                                                                                                | <i>↑</i>                                      |      |            |            |
|--------------------------------------------------------------------------------------------------------------------------------------------------------------------------------------------------------------------------------------------------------------------------------------------------------------------------------------------------------------------------------------------------------------------------------------------------------------------------------------------------------------------------------------------------------------------------------------------------------------------------------------------------------------------------------------------------------------------------------------------------------------------------------------------------------------------------------------------------------------------------------------------------------------------------------------------------------------------------------------------------------------------------------------------------------------------------------------------------------------------------------------------------------------------------------------------------------------------------------------------------------------------------------------------------------------------------------------------------------------------------------------------------------------------------------------------------------------------------------------------------------------------------------------------------------------------------------------------------------------------------------------------------------------------------------------------------------------------------------------------------------------------------------------------------------------------------------------------------------------------------------------------------------------------------------------------------------------------------------------------------------------------------------------------------------------------------------------------------------------------------------|-----------------------------------------------|------|------------|------------|
| Included: aluminum profile construction;                                                                                                                                                                                                                                                                                                                                                                                                                                                                                                                                                                                                                                                                                                                                                                                                                                                                                                                                                                                                                                                                                                                                                                                                                                                                                                                                                                                                                                                                                                                                                                                                                                                                                                                                                                                                                                                                                                                                                                                                                                                                                       | 100                                           | pcs  | 804,00 €   | 1 072,00 € |
| roof and curtains made of thick PVC<br>(vinyl).                                                                                                                                                                                                                                                                                                                                                                                                                                                                                                                                                                                                                                                                                                                                                                                                                                                                                                                                                                                                                                                                                                                                                                                                                                                                                                                                                                                                                                                                                                                                                                                                                                                                                                                                                                                                                                                                                                                                                                                                                                                                                |                                               |      |            |            |
| Flooring Cassette Deck for Pagoda 5 x 5 = 25                                                                                                                                                                                                                                                                                                                                                                                                                                                                                                                                                                                                                                                                                                                                                                                                                                                                                                                                                                                                                                                                                                                                                                                                                                                                                                                                                                                                                                                                                                                                                                                                                                                                                                                                                                                                                                                                                                                                                                                                                                                                                   | im2                                           | 25m2 | 675,00€    | 900,00€    |
| Tent Flooring Cassette Deck                                                                                                                                                                                                                                                                                                                                                                                                                                                                                                                                                                                                                                                                                                                                                                                                                                                                                                                                                                                                                                                                                                                                                                                                                                                                                                                                                                                                                                                                                                                                                                                                                                                                                                                                                                                                                                                                                                                                                                                                                                                                                                    |                                               | m2   | 27,00 €    | 36,00€     |
| Tent, type MULTIFLEX larger sizes                                                                                                                                                                                                                                                                                                                                                                                                                                                                                                                                                                                                                                                                                                                                                                                                                                                                                                                                                                                                                                                                                                                                                                                                                                                                                                                                                                                                                                                                                                                                                                                                                                                                                                                                                                                                                                                                                                                                                                                                                                                                                              |                                               |      | on reque   | st         |
| Construction of a Standard Bungalow including: Standard modular construction type Octanorm; paide glazed panel; lighting; exhibition table with standard panel; lighting panel | oodium with carpet in standard grey color; st | _    |            | _          |
| Standard bungalow 3x3 = 9 m2                                                                                                                                                                                                                                                                                                                                                                                                                                                                                                                                                                                                                                                                                                                                                                                                                                                                                                                                                                                                                                                                                                                                                                                                                                                                                                                                                                                                                                                                                                                                                                                                                                                                                                                                                                                                                                                                                                                                                                                                                                                                                                   |                                               | pcs  | 958,50 €   | 1 278,00 € |
|                                                                                                                                                                                                                                                                                                                                                                                                                                                                                                                                                                                                                                                                                                                                                                                                                                                                                                                                                                                                                                                                                                                                                                                                                                                                                                                                                                                                                                                                                                                                                                                                                                                                                                                                                                                                                                                                                                                                                                                                                                                                                                                                |                                               |      | STORAG     | GE X       |
| Standard bungalow 4x3 = 12 m2                                                                                                                                                                                                                                                                                                                                                                                                                                                                                                                                                                                                                                                                                                                                                                                                                                                                                                                                                                                                                                                                                                                                                                                                                                                                                                                                                                                                                                                                                                                                                                                                                                                                                                                                                                                                                                                                                                                                                                                                                                                                                                  |                                               | pcs  | 1 278,00 € | 1 704,00 € |
|                                                                                                                                                                                                                                                                                                                                                                                                                                                                                                                                                                                                                                                                                                                                                                                                                                                                                                                                                                                                                                                                                                                                                                                                                                                                                                                                                                                                                                                                                                                                                                                                                                                                                                                                                                                                                                                                                                                                                                                                                                                                                                                                |                                               |      | STORAGE    | PXS        |
| Standard bungalow 5x3 = 15 m2                                                                                                                                                                                                                                                                                                                                                                                                                                                                                                                                                                                                                                                                                                                                                                                                                                                                                                                                                                                                                                                                                                                                                                                                                                                                                                                                                                                                                                                                                                                                                                                                                                                                                                                                                                                                                                                                                                                                                                                                                                                                                                  |                                               | pcs  | 1 597,50 € | 2 130,00 € |
|                                                                                                                                                                                                                                                                                                                                                                                                                                                                                                                                                                                                                                                                                                                                                                                                                                                                                                                                                                                                                                                                                                                                                                                                                                                                                                                                                                                                                                                                                                                                                                                                                                                                                                                                                                                                                                                                                                                                                                                                                                                                                                                                |                                               | , x  | STORAGE &  |            |
| Standard bungalow 4x4 = 16 m2                                                                                                                                                                                                                                                                                                                                                                                                                                                                                                                                                                                                                                                                                                                                                                                                                                                                                                                                                                                                                                                                                                                                                                                                                                                                                                                                                                                                                                                                                                                                                                                                                                                                                                                                                                                                                                                                                                                                                                                                                                                                                                  |                                               | pcs  | 1 704,00 € | 2 272,00 € |
|                                                                                                                                                                                                                                                                                                                                                                                                                                                                                                                                                                                                                                                                                                                                                                                                                                                                                                                                                                                                                                                                                                                                                                                                                                                                                                                                                                                                                                                                                                                                                                                                                                                                                                                                                                                                                                                                                                                                                                                                                                                                                                                                |                                               |      | STORAGE    | D C C      |

| Info desk rental - 77x40x100 cm, white chipboard, not for outdoor use                                                                                                                                                                                                                                                                                                    |         | pcs | 57,00€                          | 76,00 €                        |
|--------------------------------------------------------------------------------------------------------------------------------------------------------------------------------------------------------------------------------------------------------------------------------------------------------------------------------------------------------------------------|---------|-----|---------------------------------|--------------------------------|
| Refrigerator rental - 80L, not for outdoor use                                                                                                                                                                                                                                                                                                                           |         | pcs | 79,00€                          | 105,33 €                       |
| Flag pole rental - height 6m for a flag with size 1 x 3m with eyelets on the long side,                                                                                                                                                                                                                                                                                  |         | nec | 22.00.6                         | 20.22.6                        |
| installation via cable ties (not included)                                                                                                                                                                                                                                                                                                                               |         | pcs | 22,00€                          | 29,33 €                        |
| Flag installation - via cable ties, when a flagpole is ordered                                                                                                                                                                                                                                                                                                           |         | pcs | 15,00€                          | 20,00€                         |
| Plants rental - Thuja / seasonal flowers                                                                                                                                                                                                                                                                                                                                 |         | pcs | 17,00€                          | 22,67€                         |
| High showcase rental, narrow 50 x 50 x h=250 cm assembled from standard modular construction; not for outdoor use                                                                                                                                                                                                                                                        |         | pcs | 74,00 €                         | 98,67 €                        |
| High showcase rental, wide  100 x 50 x h=250 cm  assembled from standard modular construction;  not for outdoor use                                                                                                                                                                                                                                                      |         | pcs | 95,00€                          | 126,67€                        |
| Low showcase rental, narrow 50 x 50 x h=80 cm assembled from standard modular construction; not for outdoor use                                                                                                                                                                                                                                                          |         | pcs | 40,00 €                         | 53,33 €                        |
| Low showcase rental, wide  100 x 50 x h=80 cm  assembled from standard modular construction;  not for outdoor use                                                                                                                                                                                                                                                        |         | pcs | 61,00€                          | 81,33€                         |
| 4. COMMUNICATIONS AND ADVERTISING                                                                                                                                                                                                                                                                                                                                        |         | UoM | 25% discount<br>until 28 Feb 25 | no discount<br>after 28 Feb 25 |
| Electrical connection up to 5kW, 220V                                                                                                                                                                                                                                                                                                                                    |         | pcs | 105,00€                         | 140,00€                        |
| Electrical connection up to 10kW, 220V                                                                                                                                                                                                                                                                                                                                   |         | pcs | 165,00€                         | 220,00€                        |
| Electrical connection up to 10kW, 380V                                                                                                                                                                                                                                                                                                                                   |         | pcs | 165,00€                         | 220,00€                        |
| Water connection with a sink cabinet  The sink, built into a standard modular structure, with tanks (2 $\times$ 100L) for clean and used water, construction dimensions: 0.85 $\times$ 0.45 $\times$ h=1.50m                                                                                                                                                             |         | pcs | 225,00 €                        | 300,00€                        |
| Router and internet cable connection up to 30MB for 5 days                                                                                                                                                                                                                                                                                                               |         | pcs | 117,00€                         | 156,00€                        |
| Distribution of leaflets at the Fairgrounds - 1 pass valid 5 days                                                                                                                                                                                                                                                                                                        |         | ncc | 190,00€                         | 253,33 €                       |
| Only a pass to the exhibition fairground. The exhibitor is hiring their pr                                                                                                                                                                                                                                                                                               | omoter. | pcs | 150,00 €                        | 233,33 t                       |
| Distribution of leaflets at the Fairgrounds (non-exhibitors) - 1 pass valid 5 days Only a pass to the exhibition fairground. The company is hiring their promoter.                                                                                                                                                                                                       |         | pcs | -                               | 260,00€                        |
| Demonstration area - up to 2 exhibits  A common demonstration area with unlimited access for the working days of the exhibition, as the exhibits are placed in advance and cannot be moved before the announced deadline for removal.  Access is permitted only when an authorized representative of the exhibiting company is present, and it is done at your own risk. |         |     |                                 |                                |